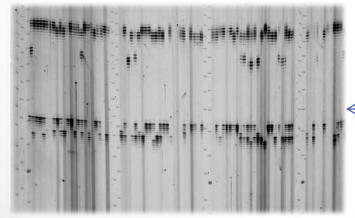

Sanitary free from quarantine and quality diseases

True to the description of its species

Respect commercial standards (cherry : 1 cm  $\emptyset$  ; 90-100 cm high)





### How?



Test center







# **Team**

#### Creysse

1 inspector inspection

#### Lanxade

- 2 engineers test center
- 3 inspectors test center
- 2 inspectors test center
- 1 engineer propagation garden
- 1 inspector propagation garden

# **Paris** direction administration

#### Balandran

1 engineer **inspection** 

5 inspectors **inspection** 

1 administration **inspection** 





## What material?

Seed

Seedlings

Cuttings

Layers

In Vitro plants

Bud and graft wood

Sleeping eye plant

**Budded and grafted plants** 

2 Years of more plants

root-stock







# **Trueness inspection**



Visual inspections





← Biomolecular analysis



# Figures 2015

Participants: 60 nurseries

Costs : 1,95 million €

Number of certified plants : 3,7 million plants

Number of labaratory tests: 11 333

14 species certified

835 varieties

77 root stocks



# **Zoom certification cherry 2015**

- 10 root stocks
- 38 varieties
- 71 873 plants certified





MINISTÈRE DE L'AGRICULTURE DE L'ALIMENTATION DE LA PÊCHE ET DE LA RURALITÉ

# Ctifl