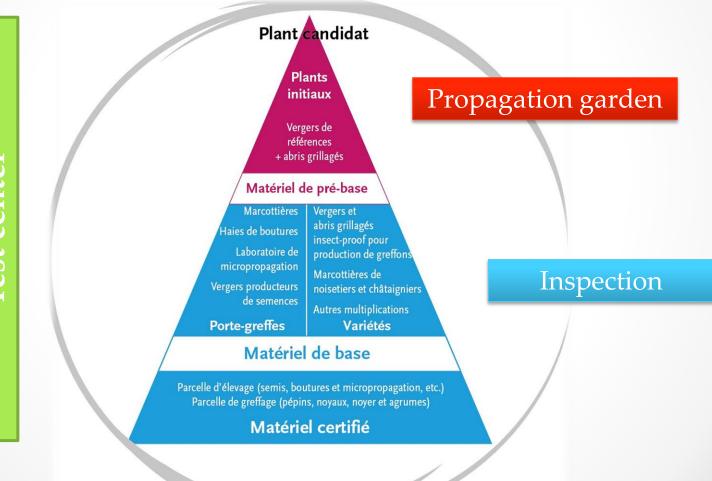

### How?

Test center

## What material?

Seed

Seedlings

Cuttings

Layers

In Vitro plants

Bud and graft wood

Sleeping eye plant

**Budded and grafted plants** 

2 Years of more plants

root-stock

# **Trueness inspection**

Visual inspections

← Biomolecular analysis