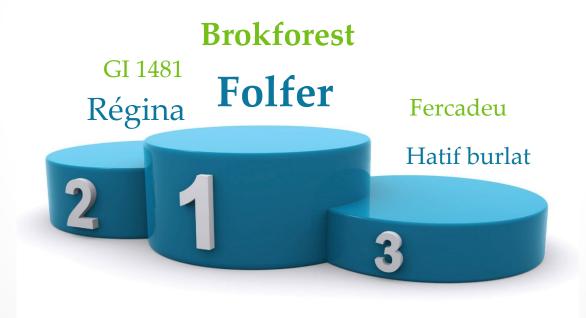

# **Zoom certification cherry 2015**

- 10 root stocks
- 38 varieties
- 71 873 plants certified

MINISTÈRE DE L'AGRICULTURE DE L'ALIMENTATION DE LA PÊCHE ET DE LA RURALITÉ